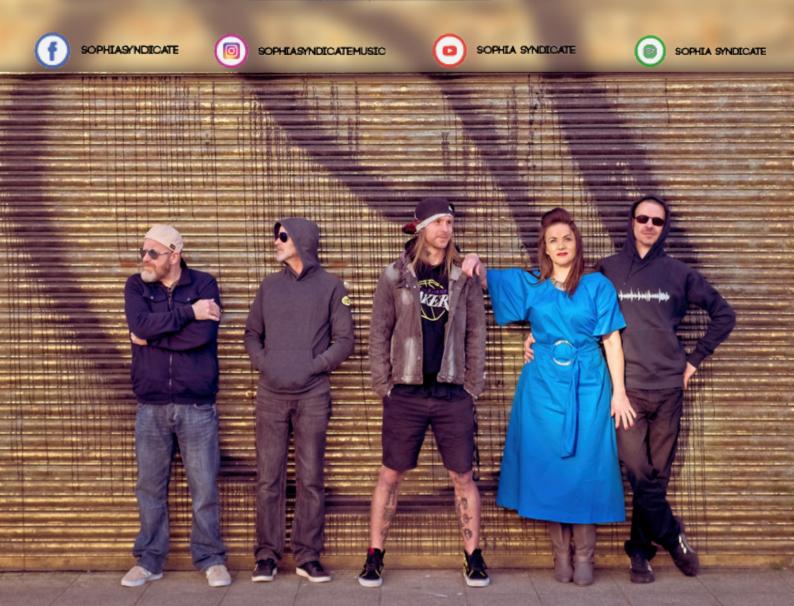

The band consists of:

Sophia Stutchbury - Vocals / Keys

Colin Weir - Guitar / BV's

Scott Wyllie - Bass

Harry Arnold - Drums

Technical Finger - Synth / BV's / Producer

Playing festivals and shows across the country. With Top 10 Chart Success (Beatport, Music Week and Scottish Global) and live performances on BBC Radio Kent Live, Channel 4 TV and KMTV, Worldwide radio plays and international licensing deals.